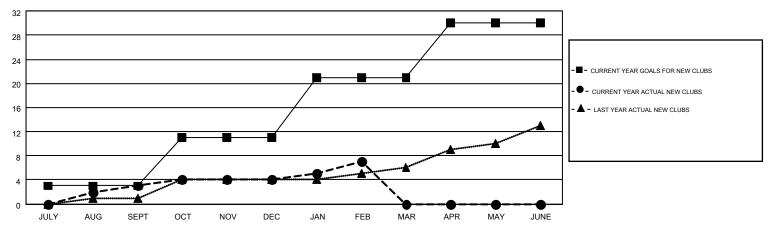

## GOALS AND ACTUAL NEW CLUBS CUMULATIVE

| DROPPED CLUBS: 13  DROPPED MEMBERS  |                             | 712 CLUBS OF 1250 ADDED 1 OR MORE<br>NEW MEMBERS | GENDER DISTRIBUTION           MALE         18,684 (69.26%)           FEMALE         8,294 (30.74%) |   |                         |
|-------------------------------------|-----------------------------|--------------------------------------------------|----------------------------------------------------------------------------------------------------|---|-------------------------|
| DECEASED CLUB CANCELLED OTHER TOTAL | 210<br>58<br>2,154<br>2,422 | CLICK HERE FOR HEALTH ASSESSMENT DATA            | FAMILY UNIT MEMBERS HEAD OF HOUSEHOLD NON-HEAD OF HOUSEHOL                                         | D | 4,955<br>2,439<br>2,516 |