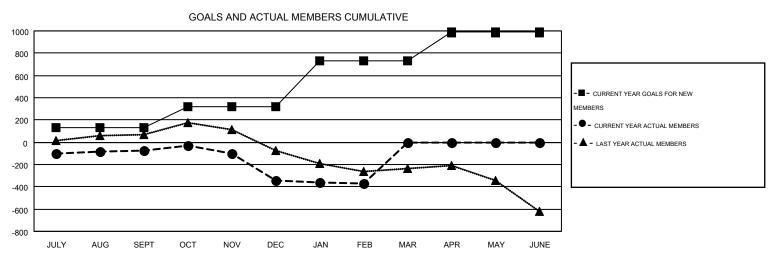

## GOALS AND ACTUAL NEW CLUBS CUMULATIVE

| DROPPED CLUBS: 13  DROPPED MEMBERS  |                             | 712 CLUBS OF 1250 ADDED 1 OR MORE<br>NEW MEMBERS | GENDER DISTRIBUTION           MALE         18,684 (69.26%)           FEMALE         8,294 (30.74%) |   |                         |
|-------------------------------------|-----------------------------|--------------------------------------------------|----------------------------------------------------------------------------------------------------|---|-------------------------|
| DECEASED CLUB CANCELLED OTHER TOTAL | 210<br>58<br>2,154<br>2,422 | CLICK HERE FOR HEALTH ASSESSMENT DATA            | FAMILY UNIT MEMBERS HEAD OF HOUSEHOLD NON-HEAD OF HOUSEHOL                                         | D | 4,955<br>2,439<br>2,516 |